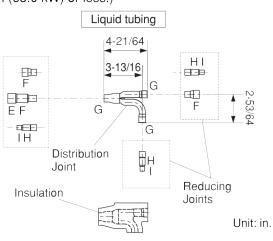

## APR-CHP680BA

For outdoor unit (Capacity after distribution joint is 232,000 BTU/h (68.0 kW) or less.)

| Size | Part A | Part B | Part C | Part D | Part E | Part F | Part G | Part H | Part I |
|------|--------|--------|--------|--------|--------|--------|--------|--------|--------|
| Inch | 1 5/8" | 1 3/8" | 1 1/8" | 1 1/8" | 7/8"   | 3/4"   | 5/8"   | 1/2"   | 3/8"   |